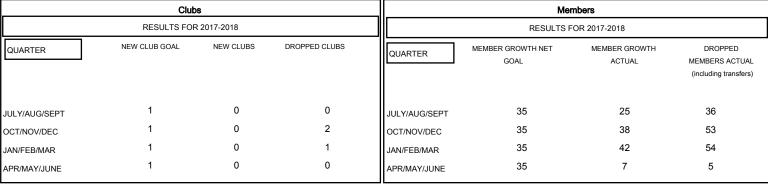

## GOALS AND ACTUAL NEW CLUBS CUMULATIVE

## GOALS AND ACTUAL MEMBERS CUMULATIVE

| DROPPED CLUBS: 3  DROPPED MEMBERS |     | 27 CLUBS OF 51 ADDED 1 OR MORE<br>NEW MEMBERS | GENDER DISTRIBUTION  MALE 799 (73.37%)  FEMALE 290 (26.63%)  Women Percentage Fiscal Year Goal: 35% |    |
|-----------------------------------|-----|-----------------------------------------------|-----------------------------------------------------------------------------------------------------|----|
| DECEASED                          | 6   | CLICK HERE FOR CUMULATIVE  MEMBERSHIP DATA    | TOTAL FAMILY UNIT MEMBERS                                                                           | 99 |
| CLUB CANCELLED                    | 16  |                                               |                                                                                                     | 50 |
| OTHER                             | 126 |                                               | FAMILY MEMBERS PAYING HALF DUES                                                                     | 50 |
| TOTAL                             | 148 |                                               |                                                                                                     |    |