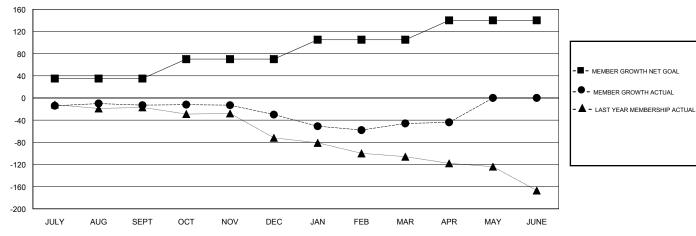

## GOALS AND ACTUAL MEMBERS CUMULATIVE

| DROPPED CLUBS: 3  DROPPED MEMBERS |     | 27 CLUBS OF 51 ADDED 1 OR MORE<br>NEW MEMBERS | GENDER DISTRIBUTION  MALE 799 (73.37%)  FEMALE 290 (26.63%)  Women Percentage Fiscal Year Goal: 35% |    |
|-----------------------------------|-----|-----------------------------------------------|-----------------------------------------------------------------------------------------------------|----|
| DECEASED                          | 6   | CLICK HERE FOR CUMULATIVE  MEMBERSHIP DATA    | TOTAL FAMILY UNIT MEMBERS                                                                           | 99 |
| CLUB CANCELLED                    | 16  |                                               |                                                                                                     | 50 |
| OTHER                             | 126 |                                               | FAMILY MEMBERS PAYING HALF DUES                                                                     | 50 |
| TOTAL                             | 148 |                                               |                                                                                                     |    |